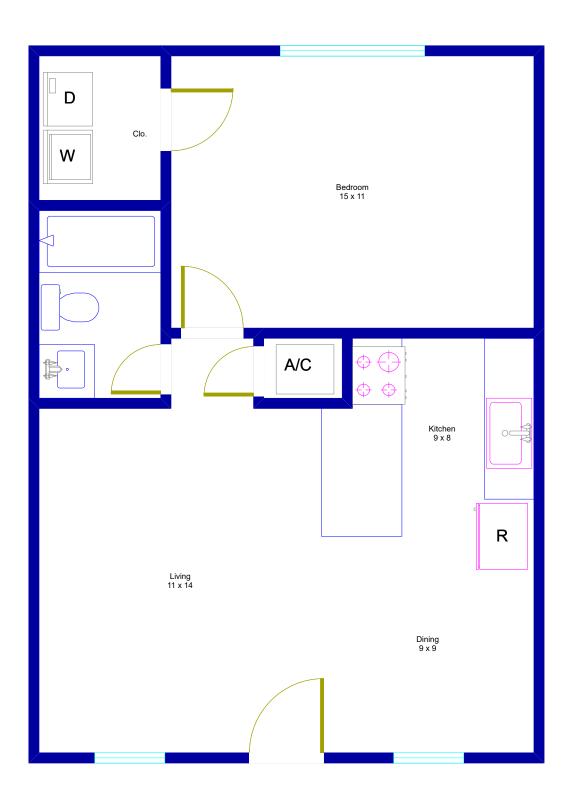

## 710 W 34th Street #205

Austin, Texas

© Floor Plan Graphics LLC 2025. This floor plan is an artistic rendering only. All dimensions are approximate. Floor Plan Graphics LLC and Moreland Properties

make no representation or warranty as to this rendering's accuracy

and no measurements or dimensions should be relied upon without independent verification. This floor plan and its respective square footage information and material remain the property of Floor Plan Graphics LLC.

Marketed by Wende Parks, Moreland Properties, 512.680.5199, WendeParks@Moreland.com Floor plan by Floor Plan Graphics LLC, 512.454.0383, FloorPlanGraphics.com

© Floor Plan Graphics LLC 2025

FLOORPLAN

GRAPHICS